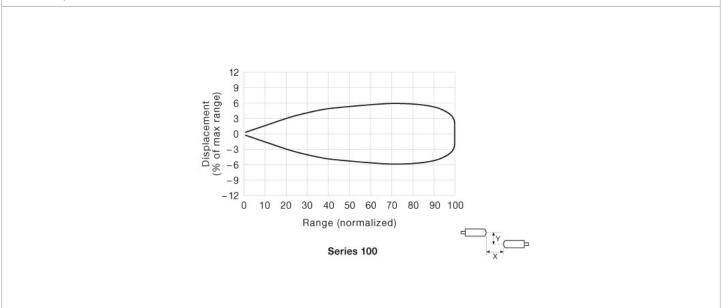

| Cable:                           | 2 x 0,25 mm²  |
| Housing Material Sensor Housing: | Polycarbonate |
| Housing Material Lens Cover:     | Polycarbonate |
| Transmitter Diode:               | -             |
| Cable Sleeve:                    | PVC Ø 4,0 mm  |
| Min. Cable Bending Radius:       | 45 mm         |

| Environmental Data     |                    |
|------------------------|--------------------|
| Vibration:             | 10 – 55 Hz, 0,5 mm |
| Shock:                 | 30 g               |
| Operation Temperature: | – 25 to +65 °C     |
| Storage Temperature:   | – 40 to +80 °C     |
| Sealing Class:         | IP 67              |
| Light Immunity 20°:    | > 80 000 lux       |



# Approvals

Œ

# Wiring Diagram





# Sensing Characteristics

#### Parallel Displacement