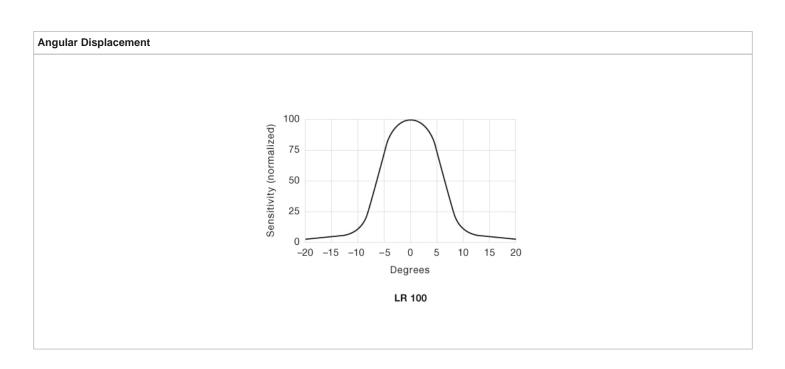

able:                           | 2 x 0,25 mm²  |
| Housing Material Sensor Housing: | Polycarbonate |
| Housing Material Lens Cover:     | Polycarbonate |
| Transmitter Diode:               | -             |
| Cable Sleeve:                    | PVC Ø 4,0 mm  |
| Min. Cable Bending Radius:       | 45 mm         |

| Environmental Data     |                    |
|------------------------|--------------------|
| Vibration:             | 10 – 55 Hz, 0,5 mm |
| Shock:                 | 30 g               |
| Operation Temperature: | – 25 to +65 °C     |
| Storage Temperature:   | – 40 to +80 °C     |
| Sealing Class:         | IP 67              |
| Light Immunity 20°:    | > 80 000 lux       |



# Approvals

Œ

# Wiring Diagram





# Sensing Characteristics

#### Parallel Displacement